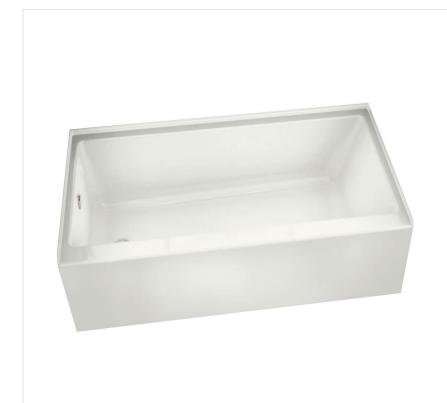

## **Rubix 6032**

Model number: 105705

**Dimensions:** 60" x 32" x 18" **Installation:** Alcove **Material:** Acrylic

#### **Standard Features:**

- Rectangular shape bathtub in alcove installation
- Available in Above-the-Floor Rough (AFR) or not
- Right or left-hand drain
- Cubic design
- Integrated flat skirt and integrated tiling flange

#### **Product characteristics:**

- Elegant design
- Integrated Tiling Flange and Skirt
- Maximized Bathing Well