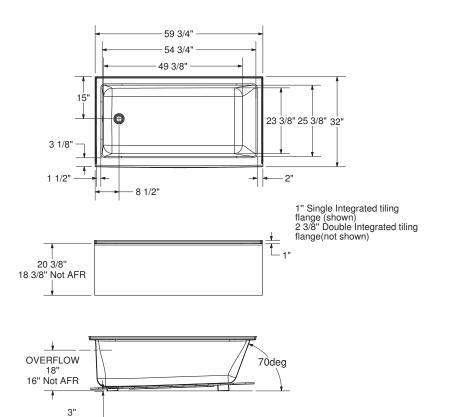

### **Dimensions:**

59 3/4 x 32 x 18 3/8 in. (1518 x 813 x 457 mm)

#### Weight:

80 lbs -

#### **Drain location:**

Left

Right

Wood support design may vary.
Single Integrated tiling flange: 1" height x 1/4" thickness (shown)
All dimensions are approximate. Structure measurements
must be verified against the unit to ensure proper fit.

1" Not AFR

| Project:        |
|-----------------|
| Contractor:     |
| Representative: |
| Date:           |
| Tel:            |
| Notes:          |
|                 |
|                 |